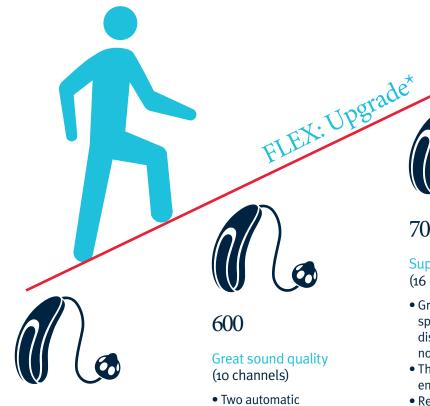

#### Great sound quality (6 channels)

- Manual
- No wireless streaming

## Superior sound quality (16 channels)

- Greater ease of listening to speech in noise, and less distraction from everyday noises, with SmartFocus™ 2
- Three automatic environments
- Restores ear's natural acoustics with Pinna Effect
- Control of comfort and clarity
- Hear phone in both ears
- Wireless streaming accessories