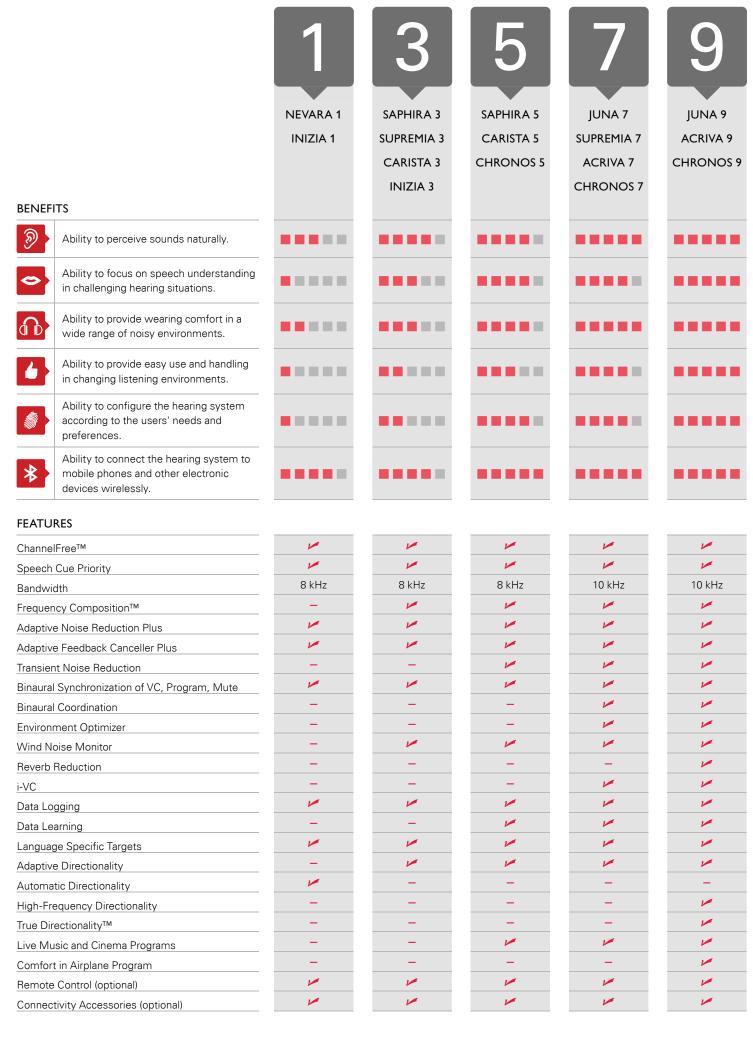

## **Product Categories** and Degree of Personalization Clients Needs & Goals and goals. Determine the **Client Benefits** · Speech understanding · Speech understanding · Speech understanding · Speech understanding Speech understanding in all listening situations · Comfort in noisy Comfort in noisy · Comfort in noisy · Comfort in noisy Comfort in noisy surroundings surroundings surroundings surroundings surroundings · Minimized whistling · Minimized whistling · Minimized whistling · Minimized whistling Minimized whistling (feedback) (feedback) (feedback) (feedback) (feedback) · Color, design and control options control options control options control options control options Customized persona-· Automatic adjustment · Automatic adjustment · Automatic adjustment · Automatic adjustment lization to individual to changing listening to changing listening to changing listening to changing listening lifestyles situations situations situations situations · Customized persona-· Customized persona-· Customized persona-· Customized personalization to individual lization to individual lization to individual lization to individual lifestyles lifestyles lifestyles lifestyles · Wireless transmission · Wireless transmission · Wireless transmission · Wireless transmission of television sound of television sound of television sound of television sound · Wireless transmission · Wireless transmission · Wireless transmission · Wireless transmission of mobile and landline of mobile and landline of mobile and landline of mobile and landline phone signals phone signals phone signals phone signals · Wireless connectivity to · Wireless connectivity to · Wireless connectivity to Wireless connectivity to Bluetooth® devices Bluetooth® devices Bluetooth® devices Bluetooth® devices · Data Logging Data Logging · Data Logging · Data Logging · Transient Noise · Transient Noise Transient Noise Reduction Reduction Reduction · 360° sound localization · 360° sound localization · Data Learning Data Learning · Inaccessible high-· Inaccessible highfrequency sounds are frequency sounds are made audible made audible Convenient attenuation of the non-telephone ear · Premium live music

True Directionality™
Cinema Program

|                              | Product                               | ACRIVA 9 | CHRONOS 9 | ACRIVA 7 | CHRONOS 7 | CARISTA 5 | CHRONOS 5 | XTREME 120 | CARISTA 3 | INIZIA 3 | XTREME 121 | INIZIA 1 |
|------------------------------|---------------------------------------|----------|-----------|----------|-----------|-----------|-----------|------------|-----------|----------|------------|----------|
|                              | Features Category                     | 9        | 9         | 7        | 7         | 5         | 5         | 5          | 3         | 3        | 3          | 1        |
| Digital<br>Signal Processing | ChannelFree™                          | •        | •         | •        | •         | •         | •         |            | •         | •        |            | •        |
|                              | Frequency Composition™                | •        |           | •        |           |           |           |            |           |          |            |          |
|                              | Bandwidth in kHz                      | 10       | 10        | 10       | 10        | 8         | 8         | 4          | 8         | 8        | 4          | 8        |
| Binaural<br>Coordination     | Volume Control,<br>Program Change     | •        | •         | •        | •         | •         | •         |            | •         |          |            |          |
|                              | Environment Classification™           | •        | •         | •        | •         |           |           |            |           |          |            |          |
|                              | Non-telephone Ear Attenuation         | •        | •         |          |           |           |           |            |           |          |            |          |
| Directionality               | Adaptive Directionality               |          |           |          |           |           |           |            |           |          |            |          |
|                              | True Directionality™                  | •        | •         |          |           |           |           |            |           |          |            |          |
| Noise<br>Management          | Adaptive Noise Reduction              |          |           |          |           |           |           |            |           |          |            |          |
|                              | Adaptive Noise Reduction Plus         |          |           |          |           |           |           |            |           |          |            |          |
|                              | Transient Noise Reduction             | •        | •         | •        | •         | •         |           |            |           |          |            |          |
|                              | Soft Noise Management                 | 3 states | 3 states  | 3 states | 3 states  | 3 states  | 3 states  | 3 states   | 2 states  | 2 states |            | 2 states |
|                              | Wind Noise Monitor                    | •        | •         | •        | •         | •         | •         |            | •         | •        |            |          |
| Feedback<br>Management       | Adaptive Feedback Canceller           |          |           |          |           |           |           | •          |           | •        | •          | •        |
|                              | Adaptive Feedback Canceller Plus      | •        | •         | •        | •         | •         | •         |            | •         |          |            |          |
|                              | Smart VC                              | •        | •         |          |           |           |           |            |           |          |            |          |
| Personalization              | Influence by Lifestyle Profile        | •        | •         | •        | •         | •         | •         |            | •         | •        |            | •        |
|                              | Program Memories /<br>Program Options | 4/13     | 4/13      | 4/11     | 4/11      | 4/12      | 4/11      | 3/-        | 4/10      | 3/6      | 3/-        | 3/4      |
|                              | Environment Optimizer                 |          |           |          |           |           |           |            |           |          |            |          |
|                              | Data Logging / Data Learning          | ●/●      | ●/●       | ●/●      | ●/●       | •/-       | •/-       |            | •/-       | •/-      |            |          |
|                              | Live Music & Cinema Programs          | ●/●      | ●/●       |          |           |           |           |            |           |          |            |          |
|                              | Gain Shaping Possibilities            |          |           |          |           |           |           |            |           |          |            |          |
| Remote Control               | Remote Control                        | •        | •         | •        | •         | •         | •         |            | •         |          |            |          |
| Bluetooth®<br>Connectivity   | SoundGate 2                           | •        | •         | •        | •         | •         | •         |            | •         |          |            |          |
|                              | TV Adapter 2 / Phone Adapter 2        | •/•      | •/•       | •/•      | •/•       | ●/●       | •/•       |            | •/•       |          |            |          |